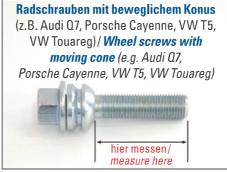

# Radschraubenbeispiele/examples for screws:

Step 1: Schraubenkopf bestimmen / Step 1: Determine bolt seat type

Step 2: Gewindelänge messen (mm)/ Step 2: Measure stock bolt (mm)

Step 3: Ermittelte Gewindelänge und Stärke Distanzring addieren/ Add thickness of desired spacer to length of stock bolt (from step 2)
Stärke Distanzring + Gewindelänge = Benötigte Schraubenlänge/ Thickness of spacer + Length of stock bolt = Bolt size required