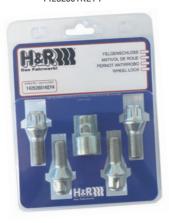

\*incl. Felgenschloss/incl. wheel-lock

Bestell-Nr. / part no. 1254301

Bestell-Nr./ part no. B1254301

Längere Radschrauben zur Befestigung der Spurverbreiterung bitte extra bestellen! Longer screws for fixation of the spacers have to be ordered separately!