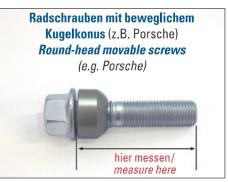

# Radschraubenbeispiele/examples for screws:

Step 1: Schraubenkopf bestimmen / Step 1: Determine bolt seat type

Step 2: Gewindelänge messen (mm)/ Step 2: Measure stock bolt (mm)

Step 3: Ermittelte Gewindelänge und Stärke Distanzring addieren/ Add thickness of desired spacer to length of stock bolt (from step 2)
Stärke Distanzring + Gewindelänge = Benötigte Schraubenlänge/ Thickness of spacer + Length of stock bolt = Bolt size required