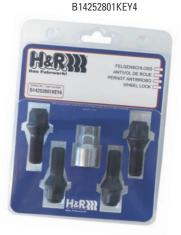

\*incl. Felgenschloss/incl. wheel-lock

Bestell-Nr. / part no. 1254301

Bestell-Nr./ part no. B1254301

Längere Radschrauben zur Befestigung der Spurverbreiterung bitte extra bestellen! Longer screws for fixation of the spacers have to be ordered separately!