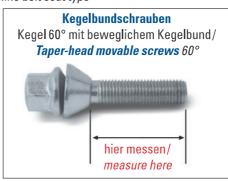

| Größe S<br>size                                                  | chlüsselweite<br>Spanner | e Bestell-Nr.<br>Order-No. |                                                  | ılüsselweite<br><i>Spanner</i> | Bestell-Nr.<br>Order-No. |
|------------------------------------------------------------------|--------------------------|----------------------------|--------------------------------------------------|--------------------------------|--------------------------|
| Kegelbundschrauben 60° / Taper-head s                            | crews 60                 | 10                         | Kegelbundschrauben 60° / Taper-head sc           | rews 60                        | 0                        |
| M 12 x 1,5 x 24                                                  | SW 17                    | 1252401                    | M 12 x 1,25 x 25                                 | SW 17                          | 122525001                |
| M 12 x 1,5 x 24 (10 Stück/pcs.)*                                 | SW 17                    | 1252401SET                 | M 12 x 1,25 x 28                                 | SW 17                          | 122528001                |
| M 12 x 1,5 x 24 schwarz/ black                                   | SW 17                    | B1252401                   | M 12 x 1,25 x 33                                 | SW 17                          | 122533001                |
| M 12 x 1,5 x 24 schwarz/ black (10 Stück/pcs.)*                  | SW 17                    | B1252401SET                | M 12 x 1,25 x 35                                 | SW 17                          | 122535001                |
| M 12 x 1,5 x 28                                                  | SW 17                    | 1252801                    | M 12 x 1,25 x 38                                 | SW 17                          | 122538001                |
| M 12 x 1,5 x 28 (10 Stück/pcs.)*                                 | SW 17                    | 1252801SET                 | M 12 x 1,25 x 40                                 | SW 17                          | 122540001                |
| M 12 x 1,5 x 28 schwarz / <i>black</i>                           | SW 17                    | B1252801                   | M 12 x 1,25 x 45                                 | SW 17                          | 122545001                |
| VI 12 x 1,5 x 28 schwarz/ black (10 Stück/pcs.)*                 | SW 17                    | B1252801SET                | M 12 x 1,25 x 50                                 | SW 17                          | 122550001                |
| VI 12 x 1,5 x 29                                                 | SW 17                    | 1252901                    | M 12 x 1,25 x 55                                 | SW 17                          | 122555001                |
| VI 12 x 1,5 x 30                                                 | SW 17                    | 1253001                    | M 12 x 1,25 x 60                                 | SW 17                          | 122560001                |
| VI 12 x 1,5 x 30 (10 Stück/ pcs.)*                               | SW 17                    | 1253001SET                 | M 12 x 1,75 x 25                                 | SW 17                          | 12752501                 |
| VI 12 x 1,5 x 30 schwarz/ black                                  | SW 17                    | B1253001                   | M 12 x 1,75 x 30                                 | SW 17                          | 12753001                 |
| VI 12 x 1,5 x 30 schwarz/ black (10 Stück/ pcs.)*                | SW 17                    | B1253001SET                | M 12 x 1,75 x 35                                 | SW 17                          | 12753501                 |
| VI 12 x 1,5 x 35                                                 | SW 17                    | 1253501                    | M 12 x 1,75 x 40                                 | SW 17                          | 12754001                 |
| VI 12 x 1,5 x 35 (10 Stück/ <i>pcs</i> .)*                       | SW 17                    | 1253501SET                 | M 12 x 1,75 x 45                                 | SW 17                          | 12754501                 |
| VI 12 x 1,5 x 35 schwarz/ <i>black</i>                           | SW 17                    | B1253501                   | M 12 x 1,75 x 50                                 | SW 17                          | 12755001                 |
| vi 12 x 1,5 x 35 schwarz/ <i>black</i> (10 Stück/ <i>pcs.</i> )* | SW 17                    | B1253501SET                | M 14 x 1,5 x 25                                  | SW 17                          | 1452511                  |
| Л 12 x 1,5 x 38                                                  | SW 17                    | 1253801                    | M 14 x 1,5 x 28                                  | SW 17                          | 1452801                  |
| /1 12 x 1,5 x 38 (10 Stück/ pcs.)*                               | SW 17                    | 1253801SET                 | M 14 x 1,5 x 28 (10 Stück/pcs.)*                 | SW 17                          | 1452801SET               |
| √1 12 x 1,5 x 38 schwarz/ black                                  | SW 17                    | B1253801                   | M 14 x 1,5 x 28 schwarz/ black                   | SW 17                          | B1452801                 |
| / 12 x 1,5 x 38 schwarz/black (10 Stück/pcs.)*                   | SW 17                    | B1253801SET                | M 14 x 1,5 x 28 schwarz/ black (10 Stück/pcs.)*  | SW 17                          | B1452801SE               |
| Л 12 x 1,5 x 40                                                  | SW 17                    | 1254001                    | M 14 x 1,5 x 30                                  | SW 17                          | 1453001                  |
| /1 12 x 1,5 x 40 (10 Stück/pcs.)*                                | SW 17                    | 1254001SET                 | M 14 x 1,5 x 30 (10 Stück/pcs.)*                 | SW 17                          | 1453001SET               |
| √1 12 x 1,5 x 40 schwarz/ black                                  | SW 17                    | B1254001                   | M 14 x 1,5 x 30 schwarz/ black                   | SW 17                          | B1453001                 |
| M 12 x 1,5 x 40 schwarz/black (10 Stück/pcs.)*                   | SW 17                    | B1254001SET                | M 14 x 1,5 x 30 schwarz/black (10 Stück/pcs.)*   | SW 17                          | B1453001SE               |
| Л 12 x 1,5 x 43                                                  | SW 17                    | 1254301                    | M 14 x 1,5 x 35                                  | SW 17                          | 1453501                  |
| M 12 x 1,5 x 43 (10 Stück/pcs.)*                                 | SW 17                    | 1254301SET                 | M 14 x 1,5 x 35 (10 Stück/pcs.)*                 | SW 17                          | 1453501SET               |
| M 12 x 1,5 x 43 schwarz/ black                                   | SW 17                    | B1254301                   | M 14 x 1,5 x 35 schwarz/ black                   | SW 17                          | B1453501                 |
| M 12 x 1,5 x 43 schwarz/ <i>black</i> (10 Stück/ <i>pcs.</i> )*  | SW 17                    | B1254301SET                | M 14 x 1,5 x 35 schwarz/ black (10 Stück/ pcs.)* | SW 17                          | B1453501SE               |
| M 12 x 1,5 x 45                                                  | SW 17                    | 1254501                    | M 14 x 1,5 x 38                                  | SW 17                          | 1453801                  |
| M 12 x 1,5 x 45 (10 Stück/pcs.)*                                 | SW 17                    | 1254501SET                 | M 14 x 1,5 x 38 (10 Stück/pcs.)*                 | SW 17                          | 1453801SET               |
| Л 12 x 1,5 x 45 schwarz <i>/ black</i>                           | SW 17                    | B1254501                   | M 14 x 1,5 x 38 schwarz / black                  | SW 17                          | B1453801                 |
| M 12 x 1,5 x 45 schwarz/ <i>black</i> (10 Stück/ <i>pcs.</i> )*  | SW 17                    | B1254501SET                | M 14 x 1,5 x 38 schwarz/ black (10 Stück/ pcs.)* | SW 17                          | B1453801SE               |
| Л 12 x 1,5 x 47                                                  | SW 17                    | 1254701                    | M 14 x 1,5 x 40                                  | SW 17                          | 1454001                  |
| Л 12 x 1,5 x 48                                                  | SW 17                    | 1254801                    | M 14 x 1,5 x 40 (10 Stück/pcs.)*                 | SW 17                          | 1454001SET               |
| M 12 x 1,5 x 48 (10 Stück/pcs.)*                                 | SW 17                    | 1254801SET                 | M 14 x 1,5 x 40 schwarz/ black                   | SW 17                          | B1454001                 |
| Л 12 x 1,5 x 48 schwarz <i>  black</i>                           | SW 17                    | B1254801                   | M 14 x 1,5 x 40 schwarz/black (10 Stück/pcs.)*   | SW 17                          | B1454001SE               |
| M 12 x 1,5 x 48 schwarz/ <i>black</i> (10 Stück/ <i>pcs.</i> )*  | SW 17                    | B1254801SET                | Fortsetzung nächste Seite/continues next page    |                                |                          |
| M 12 x 1,5 x 50                                                  | SW 17                    | 1255001                    |                                                  |                                |                          |
| M 12 x 1,5 x 50 (10 Stück/pcs.)*                                 | SW 17                    | 1255001SET                 |                                                  |                                |                          |
| M 12 x 1,5 x 50 schwarz/ <i>black</i>                            | SW 17                    | B1255001                   |                                                  |                                |                          |
| Л 12 x 1,5 x 55                                                  | SW 17                    | 1255501                    |                                                  |                                |                          |
| Л 12 x 1,5 x 55 (10 Stück/ <i>pcs</i> .)*                        | SW 17                    | 1255501SET                 |                                                  |                                | _                        |
| VI 12 x 1,5 x 60                                                 | SW 17                    | 1256001                    |                                                  |                                |                          |
| √ 12 x 1,5 x 60 (10 Stück/ <i>pcs.</i> )*                        | SW 17                    | 1256001SET                 |                                                  |                                | -                        |
| inal Falganachlass / inal subset lask                            |                          |                            |                                                  | 100                            |                          |