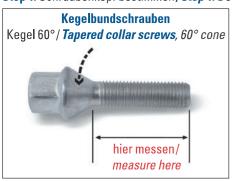

| Größe S<br>size                                                  | chlüsselweite<br>Spanner | e Bestell-Nr.<br>Order-No. |                                                  | ılüsselweite<br><i>Spanner</i> | Bestell-Nr.<br>Order-No. |
|------------------------------------------------------------------|--------------------------|----------------------------|--------------------------------------------------|--------------------------------|--------------------------|
| Kegelbundschrauben 60° / Taper-head s                            | crews 60                 | 10                         | Kegelbundschrauben 60° / Taper-head sc           | rews 60                        | 0                        |
| M 12 x 1,5 x 24                                                  | SW 17                    | 1252401                    | M 12 x 1,25 x 25                                 | SW 17                          | 122525001                |
| M 12 x 1,5 x 24 (10 Stück/pcs.)*                                 | SW 17                    | 1252401SET                 | M 12 x 1,25 x 28                                 | SW 17                          | 122528001                |
| M 12 x 1,5 x 24 schwarz/ black                                   | SW 17                    | B1252401                   | M 12 x 1,25 x 33                                 | SW 17                          | 122533001                |
| M 12 x 1,5 x 24 schwarz/ black (10 Stück/pcs.)*                  | SW 17                    | B1252401SET                | M 12 x 1,25 x 35                                 | SW 17                          | 122535001                |
| M 12 x 1,5 x 28                                                  | SW 17                    | 1252801                    | M 12 x 1,25 x 38                                 | SW 17                          | 122538001                |
| M 12 x 1,5 x 28 (10 Stück/pcs.)*                                 | SW 17                    | 1252801SET                 | M 12 x 1,25 x 40                                 | SW 17                          | 122540001                |
| M 12 x 1,5 x 28 schwarz / <i>black</i>                           | SW 17                    | B1252801                   | M 12 x 1,25 x 45                                 | SW 17                          | 122545001                |
| VI 12 x 1,5 x 28 schwarz/ black (10 Stück/pcs.)*                 | SW 17                    | B1252801SET                | M 12 x 1,25 x 50                                 | SW 17                          | 122550001                |
| VI 12 x 1,5 x 29                                                 | SW 17                    | 1252901                    | M 12 x 1,25 x 55                                 | SW 17                          | 122555001                |
| VI 12 x 1,5 x 30                                                 | SW 17                    | 1253001                    | M 12 x 1,25 x 60                                 | SW 17                          | 122560001                |
| VI 12 x 1,5 x 30 (10 Stück/ pcs.)*                               | SW 17                    | 1253001SET                 | M 12 x 1,75 x 25                                 | SW 17                          | 12752501                 |
| VI 12 x 1,5 x 30 schwarz/ black                                  | SW 17                    | B1253001                   | M 12 x 1,75 x 30                                 | SW 17                          | 12753001                 |
| VI 12 x 1,5 x 30 schwarz/ black (10 Stück/ pcs.)*                | SW 17                    | B1253001SET                | M 12 x 1,75 x 35                                 | SW 17                          | 12753501                 |
| VI 12 x 1,5 x 35                                                 | SW 17                    | 1253501                    | M 12 x 1,75 x 40                                 | SW 17                          | 12754001                 |
| VI 12 x 1,5 x 35 (10 Stück/ <i>pcs</i> .)*                       | SW 17                    | 1253501SET                 | M 12 x 1,75 x 45                                 | SW 17                          | 12754501                 |
| VI 12 x 1,5 x 35 schwarz/ <i>black</i>                           | SW 17                    | B1253501                   | M 12 x 1,75 x 50                                 | SW 17                          | 12755001                 |
| vi 12 x 1,5 x 35 schwarz/ <i>black</i> (10 Stück/ <i>pcs.</i> )* | SW 17                    | B1253501SET                | M 14 x 1,5 x 25                                  | SW 17                          | 1452511                  |
| Л 12 x 1,5 x 38                                                  | SW 17                    | 1253801                    | M 14 x 1,5 x 28                                  | SW 17                          | 1452801                  |
| /1 12 x 1,5 x 38 (10 Stück/ pcs.)*                               | SW 17                    | 1253801SET                 | M 14 x 1,5 x 28 (10 Stück/pcs.)*                 | SW 17                          | 1452801SET               |
| √1 12 x 1,5 x 38 schwarz/ black                                  | SW 17                    | B1253801                   | M 14 x 1,5 x 28 schwarz/ black                   | SW 17                          | B1452801                 |
| / 12 x 1,5 x 38 schwarz/black (10 Stück/pcs.)*                   | SW 17                    | B1253801SET                | M 14 x 1,5 x 28 schwarz/ black (10 Stück/pcs.)*  | SW 17                          | B1452801SE               |
| Л 12 x 1,5 x 40                                                  | SW 17                    | 1254001                    | M 14 x 1,5 x 30                                  | SW 17                          | 1453001                  |
| /1 12 x 1,5 x 40 (10 Stück/pcs.)*                                | SW 17                    | 1254001SET                 | M 14 x 1,5 x 30 (10 Stück/pcs.)*                 | SW 17                          | 1453001SET               |
| √1 12 x 1,5 x 40 schwarz/ black                                  | SW 17                    | B1254001                   | M 14 x 1,5 x 30 schwarz/ black                   | SW 17                          | B1453001                 |
| M 12 x 1,5 x 40 schwarz/black (10 Stück/pcs.)*                   | SW 17                    | B1254001SET                | M 14 x 1,5 x 30 schwarz/black (10 Stück/pcs.)*   | SW 17                          | B1453001SE               |
| Л 12 x 1,5 x 43                                                  | SW 17                    | 1254301                    | M 14 x 1,5 x 35                                  | SW 17                          | 1453501                  |
| M 12 x 1,5 x 43 (10 Stück/pcs.)*                                 | SW 17                    | 1254301SET                 | M 14 x 1,5 x 35 (10 Stück/pcs.)*                 | SW 17                          | 1453501SET               |
| M 12 x 1,5 x 43 schwarz/ black                                   | SW 17                    | B1254301                   | M 14 x 1,5 x 35 schwarz/ black                   | SW 17                          | B1453501                 |
| M 12 x 1,5 x 43 schwarz/ <i>black</i> (10 Stück/ <i>pcs.</i> )*  | SW 17                    | B1254301SET                | M 14 x 1,5 x 35 schwarz/ black (10 Stück/ pcs.)* | SW 17                          | B1453501SE               |
| M 12 x 1,5 x 45                                                  | SW 17                    | 1254501                    | M 14 x 1,5 x 38                                  | SW 17                          | 1453801                  |
| M 12 x 1,5 x 45 (10 Stück/pcs.)*                                 | SW 17                    | 1254501SET                 | M 14 x 1,5 x 38 (10 Stück/pcs.)*                 | SW 17                          | 1453801SET               |
| Л 12 x 1,5 x 45 schwarz <i>/ black</i>                           | SW 17                    | B1254501                   | M 14 x 1,5 x 38 schwarz / black                  | SW 17                          | B1453801                 |
| M 12 x 1,5 x 45 schwarz/ <i>black</i> (10 Stück/ <i>pcs.</i> )*  | SW 17                    | B1254501SET                | M 14 x 1,5 x 38 schwarz/ black (10 Stück/ pcs.)* | SW 17                          | B1453801SE               |
| Л 12 x 1,5 x 47                                                  | SW 17                    | 1254701                    | M 14 x 1,5 x 40                                  | SW 17                          | 1454001                  |
| Л 12 x 1,5 x 48                                                  | SW 17                    | 1254801                    | M 14 x 1,5 x 40 (10 Stück/pcs.)*                 | SW 17                          | 1454001SET               |
| M 12 x 1,5 x 48 (10 Stück/pcs.)*                                 | SW 17                    | 1254801SET                 | M 14 x 1,5 x 40 schwarz/ black                   | SW 17                          | B1454001                 |
| Л 12 x 1,5 x 48 schwarz <i>  black</i>                           | SW 17                    | B1254801                   | M 14 x 1,5 x 40 schwarz/black (10 Stück/pcs.)*   | SW 17                          | B1454001SE               |
| M 12 x 1,5 x 48 schwarz/ <i>black</i> (10 Stück/ <i>pcs.</i> )*  | SW 17                    | B1254801SET                | Fortsetzung nächste Seite/continues next page    |                                |                          |
| M 12 x 1,5 x 50                                                  | SW 17                    | 1255001                    |                                                  |                                |                          |
| M 12 x 1,5 x 50 (10 Stück/pcs.)*                                 | SW 17                    | 1255001SET                 |                                                  |                                |                          |
| M 12 x 1,5 x 50 schwarz/ <i>black</i>                            | SW 17                    | B1255001                   |                                                  |                                |                          |
| Л 12 x 1,5 x 55                                                  | SW 17                    | 1255501                    |                                                  |                                |                          |
| Л 12 x 1,5 x 55 (10 Stück/ <i>pcs</i> .)*                        | SW 17                    | 1255501SET                 |                                                  |                                | _                        |
| VI 12 x 1,5 x 60                                                 | SW 17                    | 1256001                    |                                                  |                                |                          |
| √ 12 x 1,5 x 60 (10 Stück/ <i>pcs.</i> )*                        | SW 17                    | 1256001SET                 |                                                  |                                | -                        |
| inal Falganachlass / inal subset lask                            |                          |                            |                                                  | 100                            |                          |