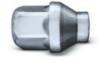

# Radschraubenbeispiele/examples for screws:

Step 1: Schraubenkopf bestimmen / Step 1: Determine bolt seat type

Step 2: Gewindelänge messen (mm)/ Step 2: Measure stock bolt (mm)

Step 3: Ermittelte Gewindelänge und Stärke Distanzring addieren/ Add thickness of desired spacer to length of stock bolt (from step 2)
Stärke Distanzring + Gewindelänge = Benötigte Schraubenlänge/ Thickness of spacer + Length of stock bolt = Bolt size required

\*incl. Felgenschloss/incl. wheel-lock

Bestell-Nr. / part no. 1254301

Bestell-Nr./ part no. B1254301

Längere Radschrauben zur Befestigung der Spurverbreiterung bitte extra bestellen! Longer screws for fixation of the spacers have to be ordered separately!