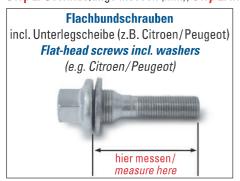

| Größe S<br>size                                                  | chlüsselweite<br>Spanner | e Bestell-Nr.<br>Order-No. |                                                  | ılüsselweite<br><i>Spanner</i> | Bestell-Nr.<br>Order-No. |
|------------------------------------------------------------------|--------------------------|----------------------------|--------------------------------------------------|--------------------------------|--------------------------|
| Kegelbundschrauben 60° / Taper-head s                            | crews 60                 | 10                         | Kegelbundschrauben 60° / Taper-head sc           | rews 60                        | 0                        |
| M 12 x 1,5 x 24                                                  | SW 17                    | 1252401                    | M 12 x 1,25 x 25                                 | SW 17                          | 122525001                |
| M 12 x 1,5 x 24 (10 Stück/pcs.)*                                 | SW 17                    | 1252401SET                 | M 12 x 1,25 x 28                                 | SW 17                          | 122528001                |
| M 12 x 1,5 x 24 schwarz/ black                                   | SW 17                    | B1252401                   | M 12 x 1,25 x 33                                 | SW 17                          | 122533001                |
| M 12 x 1,5 x 24 schwarz/ black (10 Stück/pcs.)*                  | SW 17                    | B1252401SET                | M 12 x 1,25 x 35                                 | SW 17                          | 122535001                |
| M 12 x 1,5 x 28                                                  | SW 17                    | 1252801                    | M 12 x 1,25 x 38                                 | SW 17                          | 122538001                |
| M 12 x 1,5 x 28 (10 Stück/pcs.)*                                 | SW 17                    | 1252801SET                 | M 12 x 1,25 x 40                                 | SW 17                          | 122540001                |
| M 12 x 1,5 x 28 schwarz / <i>black</i>                           | SW 17                    | B1252801                   | M 12 x 1,25 x 45                                 | SW 17                          | 122545001                |
| VI 12 x 1,5 x 28 schwarz/ black (10 Stück/pcs.)*                 | SW 17                    | B1252801SET                | M 12 x 1,25 x 50                                 | SW 17                          | 122550001                |
| VI 12 x 1,5 x 29                                                 | SW 17                    | 1252901                    | M 12 x 1,25 x 55                                 | SW 17                          | 122555001                |
| VI 12 x 1,5 x 30                                                 | SW 17                    | 1253001                    | M 12 x 1,25 x 60                                 | SW 17                          | 122560001                |
| VI 12 x 1,5 x 30 (10 Stück/ pcs.)*                               | SW 17                    | 1253001SET                 | M 12 x 1,75 x 25                                 | SW 17                          | 12752501                 |
| VI 12 x 1,5 x 30 schwarz/ black                                  | SW 17                    | B1253001                   | M 12 x 1,75 x 30                                 | SW 17                          | 12753001                 |
| VI 12 x 1,5 x 30 schwarz/ black (10 Stück/ pcs.)*                | SW 17                    | B1253001SET                | M 12 x 1,75 x 35                                 | SW 17                          | 12753501                 |
| VI 12 x 1,5 x 35                                                 | SW 17                    | 1253501                    | M 12 x 1,75 x 40                                 | SW 17                          | 12754001                 |
| VI 12 x 1,5 x 35 (10 Stück/ <i>pcs</i> .)*                       | SW 17                    | 1253501SET                 | M 12 x 1,75 x 45                                 | SW 17                          | 12754501                 |
| VI 12 x 1,5 x 35 schwarz/ <i>black</i>                           | SW 17                    | B1253501                   | M 12 x 1,75 x 50                                 | SW 17                          | 12755001                 |
| vi 12 x 1,5 x 35 schwarz/ <i>black</i> (10 Stück/ <i>pcs.</i> )* | SW 17                    | B1253501SET                | M 14 x 1,5 x 25                                  | SW 17                          | 1452511                  |
| Л 12 x 1,5 x 38                                                  | SW 17                    | 1253801                    | M 14 x 1,5 x 28                                  | SW 17                          | 1452801                  |
| /1 12 x 1,5 x 38 (10 Stück/ pcs.)*                               | SW 17                    | 1253801SET                 | M 14 x 1,5 x 28 (10 Stück/pcs.)*                 | SW 17                          | 1452801SET               |
| √1 12 x 1,5 x 38 schwarz/ black                                  | SW 17                    | B1253801                   | M 14 x 1,5 x 28 schwarz/ black                   | SW 17                          | B1452801                 |
| / 12 x 1,5 x 38 schwarz/black (10 Stück/pcs.)*                   | SW 17                    | B1253801SET                | M 14 x 1,5 x 28 schwarz/ black (10 Stück/pcs.)*  | SW 17                          | B1452801SE               |
| Л 12 x 1,5 x 40                                                  | SW 17                    | 1254001                    | M 14 x 1,5 x 30                                  | SW 17                          | 1453001                  |
| /1 12 x 1,5 x 40 (10 Stück/pcs.)*                                | SW 17                    | 1254001SET                 | M 14 x 1,5 x 30 (10 Stück/pcs.)*                 | SW 17                          | 1453001SET               |
| √1 12 x 1,5 x 40 schwarz/ black                                  | SW 17                    | B1254001                   | M 14 x 1,5 x 30 schwarz/ black                   | SW 17                          | B1453001                 |
| M 12 x 1,5 x 40 schwarz/black (10 Stück/pcs.)*                   | SW 17                    | B1254001SET                | M 14 x 1,5 x 30 schwarz/black (10 Stück/pcs.)*   | SW 17                          | B1453001SE               |
| Л 12 x 1,5 x 43                                                  | SW 17                    | 1254301                    | M 14 x 1,5 x 35                                  | SW 17                          | 1453501                  |
| M 12 x 1,5 x 43 (10 Stück/pcs.)*                                 | SW 17                    | 1254301SET                 | M 14 x 1,5 x 35 (10 Stück/pcs.)*                 | SW 17                          | 1453501SET               |
| M 12 x 1,5 x 43 schwarz/ black                                   | SW 17                    | B1254301                   | M 14 x 1,5 x 35 schwarz/ black                   | SW 17                          | B1453501                 |
| M 12 x 1,5 x 43 schwarz/ <i>black</i> (10 Stück/ <i>pcs.</i> )*  | SW 17                    | B1254301SET                | M 14 x 1,5 x 35 schwarz/ black (10 Stück/ pcs.)* | SW 17                          | B1453501SE               |
| M 12 x 1,5 x 45                                                  | SW 17                    | 1254501                    | M 14 x 1,5 x 38                                  | SW 17                          | 1453801                  |
| M 12 x 1,5 x 45 (10 Stück/pcs.)*                                 | SW 17                    | 1254501SET                 | M 14 x 1,5 x 38 (10 Stück/pcs.)*                 | SW 17                          | 1453801SET               |
| Л 12 x 1,5 x 45 schwarz <i>/ black</i>                           | SW 17                    | B1254501                   | M 14 x 1,5 x 38 schwarz / black                  | SW 17                          | B1453801                 |
| M 12 x 1,5 x 45 schwarz/ <i>black</i> (10 Stück/ <i>pcs.</i> )*  | SW 17                    | B1254501SET                | M 14 x 1,5 x 38 schwarz/ black (10 Stück/ pcs.)* | SW 17                          | B1453801SE               |
| Л 12 x 1,5 x 47                                                  | SW 17                    | 1254701                    | M 14 x 1,5 x 40                                  | SW 17                          | 1454001                  |
| Л 12 x 1,5 x 48                                                  | SW 17                    | 1254801                    | M 14 x 1,5 x 40 (10 Stück/pcs.)*                 | SW 17                          | 1454001SET               |
| M 12 x 1,5 x 48 (10 Stück/pcs.)*                                 | SW 17                    | 1254801SET                 | M 14 x 1,5 x 40 schwarz/ black                   | SW 17                          | B1454001                 |
| Л 12 x 1,5 x 48 schwarz <i>  black</i>                           | SW 17                    | B1254801                   | M 14 x 1,5 x 40 schwarz/black (10 Stück/pcs.)*   | SW 17                          | B1454001SE               |
| M 12 x 1,5 x 48 schwarz/ <i>black</i> (10 Stück/ <i>pcs.</i> )*  | SW 17                    | B1254801SET                | Fortsetzung nächste Seite/continues next page    |                                |                          |
| M 12 x 1,5 x 50                                                  | SW 17                    | 1255001                    |                                                  |                                |                          |
| M 12 x 1,5 x 50 (10 Stück/pcs.)*                                 | SW 17                    | 1255001SET                 |                                                  |                                |                          |
| M 12 x 1,5 x 50 schwarz/ <i>black</i>                            | SW 17                    | B1255001                   |                                                  |                                |                          |
| Л 12 x 1,5 x 55                                                  | SW 17                    | 1255501                    |                                                  |                                |                          |
| Л 12 x 1,5 x 55 (10 Stück/ <i>pcs</i> .)*                        | SW 17                    | 1255501SET                 |                                                  |                                | _                        |
| VI 12 x 1,5 x 60                                                 | SW 17                    | 1256001                    |                                                  |                                |                          |
| √ 12 x 1,5 x 60 (10 Stück/ <i>pcs.</i> )*                        | SW 17                    | 1256001SET                 |                                                  |                                | -                        |
| inal Falganachlass / inal subset lask                            |                          |                            |                                                  | 100                            |                          |