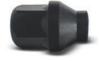

| Größe S<br>size                                                  | chlüsselweite<br>Spanner | e Bestell-Nr.<br>Order-No. |                                                  | ılüsselweite<br><i>Spanner</i> | Bestell-Nr.<br>Order-No. |
|------------------------------------------------------------------|--------------------------|----------------------------|--------------------------------------------------|--------------------------------|--------------------------|
| Kegelbundschrauben 60° / Taper-head s                            | crews 60                 | 10                         | Kegelbundschrauben 60° / Taper-head sc           | rews 60                        | 0                        |
| M 12 x 1,5 x 24                                                  | SW 17                    | 1252401                    | M 12 x 1,25 x 25                                 | SW 17                          | 122525001                |
| M 12 x 1,5 x 24 (10 Stück/pcs.)*                                 | SW 17                    | 1252401SET                 | M 12 x 1,25 x 28                                 | SW 17                          | 122528001                |
| M 12 x 1,5 x 24 schwarz/ black                                   | SW 17                    | B1252401                   | M 12 x 1,25 x 33                                 | SW 17                          | 122533001                |
| M 12 x 1,5 x 24 schwarz/ black (10 Stück/pcs.)*                  | SW 17                    | B1252401SET                | M 12 x 1,25 x 35                                 | SW 17                          | 122535001                |
| M 12 x 1,5 x 28                                                  | SW 17                    | 1252801                    | M 12 x 1,25 x 38                                 | SW 17                          | 122538001                |
| M 12 x 1,5 x 28 (10 Stück/pcs.)*                                 | SW 17                    | 1252801SET                 | M 12 x 1,25 x 40                                 | SW 17                          | 122540001                |
| M 12 x 1,5 x 28 schwarz / <i>black</i>                           | SW 17                    | B1252801                   | M 12 x 1,25 x 45                                 | SW 17                          | 122545001                |
| VI 12 x 1,5 x 28 schwarz/ black (10 Stück/pcs.)*                 | SW 17                    | B1252801SET                | M 12 x 1,25 x 50                                 | SW 17                          | 122550001                |
| VI 12 x 1,5 x 29                                                 | SW 17                    | 1252901                    | M 12 x 1,25 x 55                                 | SW 17                          | 122555001                |
| VI 12 x 1,5 x 30                                                 | SW 17                    | 1253001                    | M 12 x 1,25 x 60                                 | SW 17                          | 122560001                |
| VI 12 x 1,5 x 30 (10 Stück/ pcs.)*                               | SW 17                    | 1253001SET                 | M 12 x 1,75 x 25                                 | SW 17                          | 12752501                 |
| VI 12 x 1,5 x 30 schwarz/ black                                  | SW 17                    | B1253001                   | M 12 x 1,75 x 30                                 | SW 17                          | 12753001                 |
| VI 12 x 1,5 x 30 schwarz/ black (10 Stück/ pcs.)*                | SW 17                    | B1253001SET                | M 12 x 1,75 x 35                                 | SW 17                          | 12753501                 |
| VI 12 x 1,5 x 35                                                 | SW 17                    | 1253501                    | M 12 x 1,75 x 40                                 | SW 17                          | 12754001                 |
| VI 12 x 1,5 x 35 (10 Stück/ <i>pcs</i> .)*                       | SW 17                    | 1253501SET                 | M 12 x 1,75 x 45                                 | SW 17                          | 12754501                 |
| VI 12 x 1,5 x 35 schwarz/ <i>black</i>                           | SW 17                    | B1253501                   | M 12 x 1,75 x 50                                 | SW 17                          | 12755001                 |
| vi 12 x 1,5 x 35 schwarz/ <i>black</i> (10 Stück/ <i>pcs.</i> )* | SW 17                    | B1253501SET                | M 14 x 1,5 x 25                                  | SW 17                          | 1452511                  |
| Л 12 x 1,5 x 38                                                  | SW 17                    | 1253801                    | M 14 x 1,5 x 28                                  | SW 17                          | 1452801                  |
| /1 12 x 1,5 x 38 (10 Stück/ pcs.)*                               | SW 17                    | 1253801SET                 | M 14 x 1,5 x 28 (10 Stück/pcs.)*                 | SW 17                          | 1452801SET               |
| √1 12 x 1,5 x 38 schwarz/ black                                  | SW 17                    | B1253801                   | M 14 x 1,5 x 28 schwarz/ black                   | SW 17                          | B1452801                 |
| / 12 x 1,5 x 38 schwarz/black (10 Stück/pcs.)*                   | SW 17                    | B1253801SET                | M 14 x 1,5 x 28 schwarz/ black (10 Stück/pcs.)*  | SW 17                          | B1452801SE               |
| Л 12 x 1,5 x 40                                                  | SW 17                    | 1254001                    | M 14 x 1,5 x 30                                  | SW 17                          | 1453001                  |
| /1 12 x 1,5 x 40 (10 Stück/pcs.)*                                | SW 17                    | 1254001SET                 | M 14 x 1,5 x 30 (10 Stück/pcs.)*                 | SW 17                          | 1453001SET               |
| √1 12 x 1,5 x 40 schwarz/ black                                  | SW 17                    | B1254001                   | M 14 x 1,5 x 30 schwarz/ black                   | SW 17                          | B1453001                 |
| M 12 x 1,5 x 40 schwarz/black (10 Stück/pcs.)*                   | SW 17                    | B1254001SET                | M 14 x 1,5 x 30 schwarz/black (10 Stück/pcs.)*   | SW 17                          | B1453001SE               |
| Л 12 x 1,5 x 43                                                  | SW 17                    | 1254301                    | M 14 x 1,5 x 35                                  | SW 17                          | 1453501                  |
| M 12 x 1,5 x 43 (10 Stück/pcs.)*                                 | SW 17                    | 1254301SET                 | M 14 x 1,5 x 35 (10 Stück/pcs.)*                 | SW 17                          | 1453501SET               |
| M 12 x 1,5 x 43 schwarz/ black                                   | SW 17                    | B1254301                   | M 14 x 1,5 x 35 schwarz/ black                   | SW 17                          | B1453501                 |
| M 12 x 1,5 x 43 schwarz/ <i>black</i> (10 Stück/ <i>pcs.</i> )*  | SW 17                    | B1254301SET                | M 14 x 1,5 x 35 schwarz/ black (10 Stück/ pcs.)* | SW 17                          | B1453501SE               |
| M 12 x 1,5 x 45                                                  | SW 17                    | 1254501                    | M 14 x 1,5 x 38                                  | SW 17                          | 1453801                  |
| M 12 x 1,5 x 45 (10 Stück/pcs.)*                                 | SW 17                    | 1254501SET                 | M 14 x 1,5 x 38 (10 Stück/pcs.)*                 | SW 17                          | 1453801SET               |
| Л 12 x 1,5 x 45 schwarz <i>/ black</i>                           | SW 17                    | B1254501                   | M 14 x 1,5 x 38 schwarz / black                  | SW 17                          | B1453801                 |
| M 12 x 1,5 x 45 schwarz/ <i>black</i> (10 Stück/ <i>pcs.</i> )*  | SW 17                    | B1254501SET                | M 14 x 1,5 x 38 schwarz/ black (10 Stück/ pcs.)* | SW 17                          | B1453801SE               |
| Л 12 x 1,5 x 47                                                  | SW 17                    | 1254701                    | M 14 x 1,5 x 40                                  | SW 17                          | 1454001                  |
| Л 12 x 1,5 x 48                                                  | SW 17                    | 1254801                    | M 14 x 1,5 x 40 (10 Stück/pcs.)*                 | SW 17                          | 1454001SET               |
| M 12 x 1,5 x 48 (10 Stück/pcs.)*                                 | SW 17                    | 1254801SET                 | M 14 x 1,5 x 40 schwarz/ black                   | SW 17                          | B1454001                 |
| Л 12 x 1,5 x 48 schwarz <i>  black</i>                           | SW 17                    | B1254801                   | M 14 x 1,5 x 40 schwarz/black (10 Stück/pcs.)*   | SW 17                          | B1454001SE               |
| M 12 x 1,5 x 48 schwarz/ <i>black</i> (10 Stück/ <i>pcs.</i> )*  | SW 17                    | B1254801SET                | Fortsetzung nächste Seite/continues next page    |                                |                          |
| M 12 x 1,5 x 50                                                  | SW 17                    | 1255001                    |                                                  |                                |                          |
| M 12 x 1,5 x 50 (10 Stück/pcs.)*                                 | SW 17                    | 1255001SET                 |                                                  |                                |                          |
| M 12 x 1,5 x 50 schwarz/ <i>black</i>                            | SW 17                    | B1255001                   |                                                  |                                |                          |
| Л 12 x 1,5 x 55                                                  | SW 17                    | 1255501                    |                                                  |                                |                          |
| Л 12 x 1,5 x 55 (10 Stück/ <i>pcs</i> .)*                        | SW 17                    | 1255501SET                 |                                                  |                                | _                        |
| VI 12 x 1,5 x 60                                                 | SW 17                    | 1256001                    |                                                  |                                |                          |
| √ 12 x 1,5 x 60 (10 Stück/ <i>pcs.</i> )*                        | SW 17                    | 1256001SET                 |                                                  |                                | -                        |
| inal Falganachlass / inal subset lask                            |                          |                            |                                                  | 100                            |                          |

\*incl. Felgenschloss/incl. wheel-lock

Bestell-Nr. / part no. 1254301

Bestell-Nr./ part no. B1254301

Längere Radschrauben zur Befestigung der Spurverbreiterung bitte extra bestellen! Longer screws for fixation of the spacers have to be ordered separately!