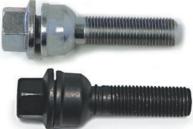

\*incl. Felgenschloss/incl. wheel-lock

Bestell-Nr. / part no. 1254301

Bestell-Nr./ part no. B1254301

Längere Radschrauben zur Befestigung der Spurverbreiterung bitte extra bestellen! Longer screws for fixation of the spacers have to be ordered separately!