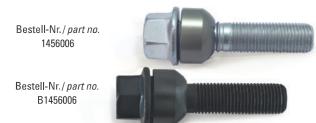

| Größe S<br>size                                                  | chlüsselweite<br>Spanner | e Bestell-Nr.<br>Order-No. |                                                  | ılüsselweite<br><i>Spanner</i> | Bestell-Nr.<br>Order-No. |
|------------------------------------------------------------------|--------------------------|----------------------------|--------------------------------------------------|--------------------------------|--------------------------|
| Kegelbundschrauben 60° / Taper-head s                            | crews 60                 | 10                         | Kegelbundschrauben 60° / Taper-head sc           | rews 60                        | 0                        |
| M 12 x 1,5 x 24                                                  | SW 17                    | 1252401                    | M 12 x 1,25 x 25                                 | SW 17                          | 122525001                |
| M 12 x 1,5 x 24 (10 Stück/pcs.)*                                 | SW 17                    | 1252401SET                 | M 12 x 1,25 x 28                                 | SW 17                          | 122528001                |
| M 12 x 1,5 x 24 schwarz/ black                                   | SW 17                    | B1252401                   | M 12 x 1,25 x 33                                 | SW 17                          | 122533001                |
| M 12 x 1,5 x 24 schwarz/ black (10 Stück/pcs.)*                  | SW 17                    | B1252401SET                | M 12 x 1,25 x 35                                 | SW 17                          | 122535001                |
| M 12 x 1,5 x 28                                                  | SW 17                    | 1252801                    | M 12 x 1,25 x 38                                 | SW 17                          | 122538001                |
| M 12 x 1,5 x 28 (10 Stück/pcs.)*                                 | SW 17                    | 1252801SET                 | M 12 x 1,25 x 40                                 | SW 17                          | 122540001                |
| M 12 x 1,5 x 28 schwarz / <i>black</i>                           | SW 17                    | B1252801                   | M 12 x 1,25 x 45                                 | SW 17                          | 122545001                |
| VI 12 x 1,5 x 28 schwarz/ black (10 Stück/pcs.)*                 | SW 17                    | B1252801SET                | M 12 x 1,25 x 50                                 | SW 17                          | 122550001                |
| VI 12 x 1,5 x 29                                                 | SW 17                    | 1252901                    | M 12 x 1,25 x 55                                 | SW 17                          | 122555001                |
| VI 12 x 1,5 x 30                                                 | SW 17                    | 1253001                    | M 12 x 1,25 x 60                                 | SW 17                          | 122560001                |
| VI 12 x 1,5 x 30 (10 Stück/ pcs.)*                               | SW 17                    | 1253001SET                 | M 12 x 1,75 x 25                                 | SW 17                          | 12752501                 |
| VI 12 x 1,5 x 30 schwarz/ black                                  | SW 17                    | B1253001                   | M 12 x 1,75 x 30                                 | SW 17                          | 12753001                 |
| VI 12 x 1,5 x 30 schwarz/ black (10 Stück/ pcs.)*                | SW 17                    | B1253001SET                | M 12 x 1,75 x 35                                 | SW 17                          | 12753501                 |
| VI 12 x 1,5 x 35                                                 | SW 17                    | 1253501                    | M 12 x 1,75 x 40                                 | SW 17                          | 12754001                 |
| VI 12 x 1,5 x 35 (10 Stück/ <i>pcs</i> .)*                       | SW 17                    | 1253501SET                 | M 12 x 1,75 x 45                                 | SW 17                          | 12754501                 |
| VI 12 x 1,5 x 35 schwarz/ <i>black</i>                           | SW 17                    | B1253501                   | M 12 x 1,75 x 50                                 | SW 17                          | 12755001                 |
| vi 12 x 1,5 x 35 schwarz/ <i>black</i> (10 Stück/ <i>pcs.</i> )* | SW 17                    | B1253501SET                | M 14 x 1,5 x 25                                  | SW 17                          | 1452511                  |
| Л 12 x 1,5 x 38                                                  | SW 17                    | 1253801                    | M 14 x 1,5 x 28                                  | SW 17                          | 1452801                  |
| /1 12 x 1,5 x 38 (10 Stück/ pcs.)*                               | SW 17                    | 1253801SET                 | M 14 x 1,5 x 28 (10 Stück/pcs.)*                 | SW 17                          | 1452801SET               |
| √1 12 x 1,5 x 38 schwarz/ black                                  | SW 17                    | B1253801                   | M 14 x 1,5 x 28 schwarz/ black                   | SW 17                          | B1452801                 |
| / 12 x 1,5 x 38 schwarz/black (10 Stück/pcs.)*                   | SW 17                    | B1253801SET                | M 14 x 1,5 x 28 schwarz/ black (10 Stück/pcs.)*  | SW 17                          | B1452801SE               |
| Л 12 x 1,5 x 40                                                  | SW 17                    | 1254001                    | M 14 x 1,5 x 30                                  | SW 17                          | 1453001                  |
| /1 12 x 1,5 x 40 (10 Stück/pcs.)*                                | SW 17                    | 1254001SET                 | M 14 x 1,5 x 30 (10 Stück/pcs.)*                 | SW 17                          | 1453001SET               |
| √1 12 x 1,5 x 40 schwarz/ black                                  | SW 17                    | B1254001                   | M 14 x 1,5 x 30 schwarz/ black                   | SW 17                          | B1453001                 |
| M 12 x 1,5 x 40 schwarz/black (10 Stück/pcs.)*                   | SW 17                    | B1254001SET                | M 14 x 1,5 x 30 schwarz/black (10 Stück/pcs.)*   | SW 17                          | B1453001SE               |
| Л 12 x 1,5 x 43                                                  | SW 17                    | 1254301                    | M 14 x 1,5 x 35                                  | SW 17                          | 1453501                  |
| M 12 x 1,5 x 43 (10 Stück/pcs.)*                                 | SW 17                    | 1254301SET                 | M 14 x 1,5 x 35 (10 Stück/pcs.)*                 | SW 17                          | 1453501SET               |
| M 12 x 1,5 x 43 schwarz/ black                                   | SW 17                    | B1254301                   | M 14 x 1,5 x 35 schwarz/ black                   | SW 17                          | B1453501                 |
| M 12 x 1,5 x 43 schwarz/ <i>black</i> (10 Stück/ <i>pcs.</i> )*  | SW 17                    | B1254301SET                | M 14 x 1,5 x 35 schwarz/ black (10 Stück/ pcs.)* | SW 17                          | B1453501SE               |
| M 12 x 1,5 x 45                                                  | SW 17                    | 1254501                    | M 14 x 1,5 x 38                                  | SW 17                          | 1453801                  |
| M 12 x 1,5 x 45 (10 Stück/pcs.)*                                 | SW 17                    | 1254501SET                 | M 14 x 1,5 x 38 (10 Stück/pcs.)*                 | SW 17                          | 1453801SET               |
| Л 12 x 1,5 x 45 schwarz <i>/ black</i>                           | SW 17                    | B1254501                   | M 14 x 1,5 x 38 schwarz / black                  | SW 17                          | B1453801                 |
| M 12 x 1,5 x 45 schwarz/ <i>black</i> (10 Stück/ <i>pcs.</i> )*  | SW 17                    | B1254501SET                | M 14 x 1,5 x 38 schwarz/ black (10 Stück/ pcs.)* | SW 17                          | B1453801SE               |
| Л 12 x 1,5 x 47                                                  | SW 17                    | 1254701                    | M 14 x 1,5 x 40                                  | SW 17                          | 1454001                  |
| Л 12 x 1,5 x 48                                                  | SW 17                    | 1254801                    | M 14 x 1,5 x 40 (10 Stück/pcs.)*                 | SW 17                          | 1454001SET               |
| M 12 x 1,5 x 48 (10 Stück/pcs.)*                                 | SW 17                    | 1254801SET                 | M 14 x 1,5 x 40 schwarz/ black                   | SW 17                          | B1454001                 |
| Л 12 x 1,5 x 48 schwarz <i>  black</i>                           | SW 17                    | B1254801                   | M 14 x 1,5 x 40 schwarz/black (10 Stück/pcs.)*   | SW 17                          | B1454001SE               |
| M 12 x 1,5 x 48 schwarz/ <i>black</i> (10 Stück/ <i>pcs.</i> )*  | SW 17                    | B1254801SET                | Fortsetzung nächste Seite/continues next page    |                                |                          |
| M 12 x 1,5 x 50                                                  | SW 17                    | 1255001                    |                                                  |                                |                          |
| M 12 x 1,5 x 50 (10 Stück/pcs.)*                                 | SW 17                    | 1255001SET                 |                                                  |                                |                          |
| M 12 x 1,5 x 50 schwarz/ <i>black</i>                            | SW 17                    | B1255001                   |                                                  |                                |                          |
| Л 12 x 1,5 x 55                                                  | SW 17                    | 1255501                    |                                                  |                                |                          |
| Л 12 x 1,5 x 55 (10 Stück/ <i>pcs</i> .)*                        | SW 17                    | 1255501SET                 |                                                  |                                | _                        |
| VI 12 x 1,5 x 60                                                 | SW 17                    | 1256001                    |                                                  |                                |                          |
| √ 12 x 1,5 x 60 (10 Stück/ <i>pcs.</i> )*                        | SW 17                    | 1256001SET                 |                                                  |                                | -                        |
| inal Falganachlass / inal subset lask                            |                          |                            |                                                  | 100                            |                          |