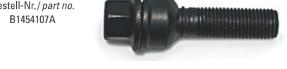

| Größe S<br>size                                                  | chlüsselweite<br>Spanner | e Bestell-Nr.<br>Order-No. |                                                  | ılüsselweite<br><i>Spanner</i> | Bestell-Nr.<br>Order-No. |
|------------------------------------------------------------------|--------------------------|----------------------------|--------------------------------------------------|--------------------------------|--------------------------|
| Kegelbundschrauben 60° / Taper-head s                            | crews 60                 | 10                         | Kegelbundschrauben 60° / Taper-head sc           | rews 60                        | 0                        |
| M 12 x 1,5 x 24                                                  | SW 17                    | 1252401                    | M 12 x 1,25 x 25                                 | SW 17                          | 122525001                |
| M 12 x 1,5 x 24 (10 Stück/pcs.)*                                 | SW 17                    | 1252401SET                 | M 12 x 1,25 x 28                                 | SW 17                          | 122528001                |
| M 12 x 1,5 x 24 schwarz/ black                                   | SW 17                    | B1252401                   | M 12 x 1,25 x 33                                 | SW 17                          | 122533001                |
| M 12 x 1,5 x 24 schwarz/ black (10 Stück/pcs.)*                  | SW 17                    | B1252401SET                | M 12 x 1,25 x 35                                 | SW 17                          | 122535001                |
| M 12 x 1,5 x 28                                                  | SW 17                    | 1252801                    | M 12 x 1,25 x 38                                 | SW 17                          | 122538001                |
| M 12 x 1,5 x 28 (10 Stück/pcs.)*                                 | SW 17                    | 1252801SET                 | M 12 x 1,25 x 40                                 | SW 17                          | 122540001                |
| M 12 x 1,5 x 28 schwarz / <i>black</i>                           | SW 17                    | B1252801                   | M 12 x 1,25 x 45                                 | SW 17                          | 122545001                |
| VI 12 x 1,5 x 28 schwarz/ black (10 Stück/pcs.)*                 | SW 17                    | B1252801SET                | M 12 x 1,25 x 50                                 | SW 17                          | 122550001                |
| VI 12 x 1,5 x 29                                                 | SW 17                    | 1252901                    | M 12 x 1,25 x 55                                 | SW 17                          | 122555001                |
| VI 12 x 1,5 x 30                                                 | SW 17                    | 1253001                    | M 12 x 1,25 x 60                                 | SW 17                          | 122560001                |
| VI 12 x 1,5 x 30 (10 Stück/ pcs.)*                               | SW 17                    | 1253001SET                 | M 12 x 1,75 x 25                                 | SW 17                          | 12752501                 |
| VI 12 x 1,5 x 30 schwarz/ black                                  | SW 17                    | B1253001                   | M 12 x 1,75 x 30                                 | SW 17                          | 12753001                 |
| VI 12 x 1,5 x 30 schwarz/ black (10 Stück/ pcs.)*                | SW 17                    | B1253001SET                | M 12 x 1,75 x 35                                 | SW 17                          | 12753501                 |
| VI 12 x 1,5 x 35                                                 | SW 17                    | 1253501                    | M 12 x 1,75 x 40                                 | SW 17                          | 12754001                 |
| VI 12 x 1,5 x 35 (10 Stück/ <i>pcs</i> .)*                       | SW 17                    | 1253501SET                 | M 12 x 1,75 x 45                                 | SW 17                          | 12754501                 |
| VI 12 x 1,5 x 35 schwarz/ <i>black</i>                           | SW 17                    | B1253501                   | M 12 x 1,75 x 50                                 | SW 17                          | 12755001                 |
| vi 12 x 1,5 x 35 schwarz/ <i>black</i> (10 Stück/ <i>pcs.</i> )* | SW 17                    | B1253501SET                | M 14 x 1,5 x 25                                  | SW 17                          | 1452511                  |
| Л 12 x 1,5 x 38                                                  | SW 17                    | 1253801                    | M 14 x 1,5 x 28                                  | SW 17                          | 1452801                  |
| /1 12 x 1,5 x 38 (10 Stück/ pcs.)*                               | SW 17                    | 1253801SET                 | M 14 x 1,5 x 28 (10 Stück/pcs.)*                 | SW 17                          | 1452801SET               |
| √1 12 x 1,5 x 38 schwarz/ black                                  | SW 17                    | B1253801                   | M 14 x 1,5 x 28 schwarz/ black                   | SW 17                          | B1452801                 |
| / 12 x 1,5 x 38 schwarz/black (10 Stück/pcs.)*                   | SW 17                    | B1253801SET                | M 14 x 1,5 x 28 schwarz/ black (10 Stück/pcs.)*  | SW 17                          | B1452801SE               |
| Л 12 x 1,5 x 40                                                  | SW 17                    | 1254001                    | M 14 x 1,5 x 30                                  | SW 17                          | 1453001                  |
| /1 12 x 1,5 x 40 (10 Stück/pcs.)*                                | SW 17                    | 1254001SET                 | M 14 x 1,5 x 30 (10 Stück/pcs.)*                 | SW 17                          | 1453001SET               |
| √1 12 x 1,5 x 40 schwarz/ black                                  | SW 17                    | B1254001                   | M 14 x 1,5 x 30 schwarz/ black                   | SW 17                          | B1453001                 |
| M 12 x 1,5 x 40 schwarz/black (10 Stück/pcs.)*                   | SW 17                    | B1254001SET                | M 14 x 1,5 x 30 schwarz/black (10 Stück/pcs.)*   | SW 17                          | B1453001SE               |
| Л 12 x 1,5 x 43                                                  | SW 17                    | 1254301                    | M 14 x 1,5 x 35                                  | SW 17                          | 1453501                  |
| M 12 x 1,5 x 43 (10 Stück/pcs.)*                                 | SW 17                    | 1254301SET                 | M 14 x 1,5 x 35 (10 Stück/pcs.)*                 | SW 17                          | 1453501SET               |
| M 12 x 1,5 x 43 schwarz/ black                                   | SW 17                    | B1254301                   | M 14 x 1,5 x 35 schwarz/ black                   | SW 17                          | B1453501                 |
| M 12 x 1,5 x 43 schwarz/ <i>black</i> (10 Stück/ <i>pcs.</i> )*  | SW 17                    | B1254301SET                | M 14 x 1,5 x 35 schwarz/ black (10 Stück/ pcs.)* | SW 17                          | B1453501SE               |
| M 12 x 1,5 x 45                                                  | SW 17                    | 1254501                    | M 14 x 1,5 x 38                                  | SW 17                          | 1453801                  |
| M 12 x 1,5 x 45 (10 Stück/pcs.)*                                 | SW 17                    | 1254501SET                 | M 14 x 1,5 x 38 (10 Stück/pcs.)*                 | SW 17                          | 1453801SET               |
| Л 12 x 1,5 x 45 schwarz <i>/ black</i>                           | SW 17                    | B1254501                   | M 14 x 1,5 x 38 schwarz / black                  | SW 17                          | B1453801                 |
| M 12 x 1,5 x 45 schwarz/ <i>black</i> (10 Stück/ <i>pcs.</i> )*  | SW 17                    | B1254501SET                | M 14 x 1,5 x 38 schwarz/ black (10 Stück/ pcs.)* | SW 17                          | B1453801SE               |
| Л 12 x 1,5 x 47                                                  | SW 17                    | 1254701                    | M 14 x 1,5 x 40                                  | SW 17                          | 1454001                  |
| Л 12 x 1,5 x 48                                                  | SW 17                    | 1254801                    | M 14 x 1,5 x 40 (10 Stück/pcs.)*                 | SW 17                          | 1454001SET               |
| M 12 x 1,5 x 48 (10 Stück/pcs.)*                                 | SW 17                    | 1254801SET                 | M 14 x 1,5 x 40 schwarz/ black                   | SW 17                          | B1454001                 |
| Л 12 x 1,5 x 48 schwarz <i>  black</i>                           | SW 17                    | B1254801                   | M 14 x 1,5 x 40 schwarz/black (10 Stück/pcs.)*   | SW 17                          | B1454001SE               |
| M 12 x 1,5 x 48 schwarz/ <i>black</i> (10 Stück/ <i>pcs.</i> )*  | SW 17                    | B1254801SET                | Fortsetzung nächste Seite/continues next page    |                                |                          |
| M 12 x 1,5 x 50                                                  | SW 17                    | 1255001                    |                                                  |                                |                          |
| M 12 x 1,5 x 50 (10 Stück/pcs.)*                                 | SW 17                    | 1255001SET                 |                                                  |                                |                          |
| M 12 x 1,5 x 50 schwarz/ <i>black</i>                            | SW 17                    | B1255001                   |                                                  |                                |                          |
| Л 12 x 1,5 x 55                                                  | SW 17                    | 1255501                    |                                                  |                                |                          |
| Л 12 x 1,5 x 55 (10 Stück/ <i>pcs</i> .)*                        | SW 17                    | 1255501SET                 |                                                  |                                | _                        |
| VI 12 x 1,5 x 60                                                 | SW 17                    | 1256001                    |                                                  |                                |                          |
| √ 12 x 1,5 x 60 (10 Stück/ <i>pcs.</i> )*                        | SW 17                    | 1256001SET                 |                                                  |                                | -                        |
| inal Falganachlass / inal subset lask                            |                          |                            |                                                  | 100                            |                          |