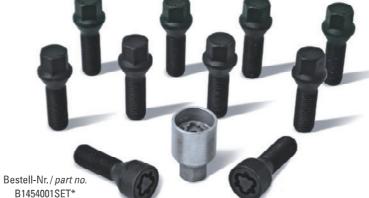

\*incl. Felgenschloss/incl. wheel-lock

Bestell-Nr. / part no. 1254301

Bestell-Nr./ part no. B1254301

Längere Radschrauben zur Befestigung der Spurverbreiterung bitte extra bestellen! Longer screws for fixation of the spacers have to be ordered separately!