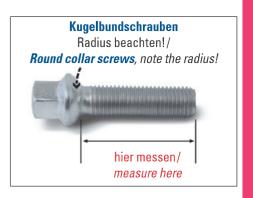

| Größe S<br>size                                                  | chlüsselweite<br>Spanner | e Bestell-Nr.<br>Order-No. |                                                  | ılüsselweite<br><i>Spanner</i> | Bestell-Nr.<br>Order-No. |
|------------------------------------------------------------------|--------------------------|----------------------------|--------------------------------------------------|--------------------------------|--------------------------|
| Kegelbundschrauben 60° / Taper-head s                            | crews 60                 | 10                         | Kegelbundschrauben 60° / Taper-head sc           | rews 60                        | 0                        |
| M 12 x 1,5 x 24                                                  | SW 17                    | 1252401                    | M 12 x 1,25 x 25                                 | SW 17                          | 122525001                |
| M 12 x 1,5 x 24 (10 Stück/pcs.)*                                 | SW 17                    | 1252401SET                 | M 12 x 1,25 x 28                                 | SW 17                          | 122528001                |
| M 12 x 1,5 x 24 schwarz/ black                                   | SW 17                    | B1252401                   | M 12 x 1,25 x 33                                 | SW 17                          | 122533001                |
| M 12 x 1,5 x 24 schwarz/ black (10 Stück/pcs.)*                  | SW 17                    | B1252401SET                | M 12 x 1,25 x 35                                 | SW 17                          | 122535001                |
| M 12 x 1,5 x 28                                                  | SW 17                    | 1252801                    | M 12 x 1,25 x 38                                 | SW 17                          | 122538001                |
| M 12 x 1,5 x 28 (10 Stück/pcs.)*                                 | SW 17                    | 1252801SET                 | M 12 x 1,25 x 40                                 | SW 17                          | 122540001                |
| M 12 x 1,5 x 28 schwarz / <i>black</i>                           | SW 17                    | B1252801                   | M 12 x 1,25 x 45                                 | SW 17                          | 122545001                |
| VI 12 x 1,5 x 28 schwarz/ black (10 Stück/pcs.)*                 | SW 17                    | B1252801SET                | M 12 x 1,25 x 50                                 | SW 17                          | 122550001                |
| VI 12 x 1,5 x 29                                                 | SW 17                    | 1252901                    | M 12 x 1,25 x 55                                 | SW 17                          | 122555001                |
| VI 12 x 1,5 x 30                                                 | SW 17                    | 1253001                    | M 12 x 1,25 x 60                                 | SW 17                          | 122560001                |
| VI 12 x 1,5 x 30 (10 Stück/ pcs.)*                               | SW 17                    | 1253001SET                 | M 12 x 1,75 x 25                                 | SW 17                          | 12752501                 |
| VI 12 x 1,5 x 30 schwarz/ black                                  | SW 17                    | B1253001                   | M 12 x 1,75 x 30                                 | SW 17                          | 12753001                 |
| VI 12 x 1,5 x 30 schwarz/ black (10 Stück/ pcs.)*                | SW 17                    | B1253001SET                | M 12 x 1,75 x 35                                 | SW 17                          | 12753501                 |
| VI 12 x 1,5 x 35                                                 | SW 17                    | 1253501                    | M 12 x 1,75 x 40                                 | SW 17                          | 12754001                 |
| VI 12 x 1,5 x 35 (10 Stück/ <i>pcs</i> .)*                       | SW 17                    | 1253501SET                 | M 12 x 1,75 x 45                                 | SW 17                          | 12754501                 |
| VI 12 x 1,5 x 35 schwarz/ <i>black</i>                           | SW 17                    | B1253501                   | M 12 x 1,75 x 50                                 | SW 17                          | 12755001                 |
| vi 12 x 1,5 x 35 schwarz/ <i>black</i> (10 Stück/ <i>pcs.</i> )* | SW 17                    | B1253501SET                | M 14 x 1,5 x 25                                  | SW 17                          | 1452511                  |
| Л 12 x 1,5 x 38                                                  | SW 17                    | 1253801                    | M 14 x 1,5 x 28                                  | SW 17                          | 1452801                  |
| /1 12 x 1,5 x 38 (10 Stück/ pcs.)*                               | SW 17                    | 1253801SET                 | M 14 x 1,5 x 28 (10 Stück/pcs.)*                 | SW 17                          | 1452801SET               |
| √1 12 x 1,5 x 38 schwarz/ black                                  | SW 17                    | B1253801                   | M 14 x 1,5 x 28 schwarz/ black                   | SW 17                          | B1452801                 |
| / 12 x 1,5 x 38 schwarz/black (10 Stück/pcs.)*                   | SW 17                    | B1253801SET                | M 14 x 1,5 x 28 schwarz/ black (10 Stück/pcs.)*  | SW 17                          | B1452801SE               |
| Л 12 x 1,5 x 40                                                  | SW 17                    | 1254001                    | M 14 x 1,5 x 30                                  | SW 17                          | 1453001                  |
| /1 12 x 1,5 x 40 (10 Stück/pcs.)*                                | SW 17                    | 1254001SET                 | M 14 x 1,5 x 30 (10 Stück/pcs.)*                 | SW 17                          | 1453001SET               |
| √1 12 x 1,5 x 40 schwarz/ black                                  | SW 17                    | B1254001                   | M 14 x 1,5 x 30 schwarz/ black                   | SW 17                          | B1453001                 |
| M 12 x 1,5 x 40 schwarz/black (10 Stück/pcs.)*                   | SW 17                    | B1254001SET                | M 14 x 1,5 x 30 schwarz/black (10 Stück/pcs.)*   | SW 17                          | B1453001SE               |
| Л 12 x 1,5 x 43                                                  | SW 17                    | 1254301                    | M 14 x 1,5 x 35                                  | SW 17                          | 1453501                  |
| M 12 x 1,5 x 43 (10 Stück/pcs.)*                                 | SW 17                    | 1254301SET                 | M 14 x 1,5 x 35 (10 Stück/pcs.)*                 | SW 17                          | 1453501SET               |
| M 12 x 1,5 x 43 schwarz/ black                                   | SW 17                    | B1254301                   | M 14 x 1,5 x 35 schwarz/ black                   | SW 17                          | B1453501                 |
| M 12 x 1,5 x 43 schwarz/ <i>black</i> (10 Stück/ <i>pcs.</i> )*  | SW 17                    | B1254301SET                | M 14 x 1,5 x 35 schwarz/ black (10 Stück/ pcs.)* | SW 17                          | B1453501SE               |
| M 12 x 1,5 x 45                                                  | SW 17                    | 1254501                    | M 14 x 1,5 x 38                                  | SW 17                          | 1453801                  |
| M 12 x 1,5 x 45 (10 Stück/pcs.)*                                 | SW 17                    | 1254501SET                 | M 14 x 1,5 x 38 (10 Stück/pcs.)*                 | SW 17                          | 1453801SET               |
| Л 12 x 1,5 x 45 schwarz <i>/ black</i>                           | SW 17                    | B1254501                   | M 14 x 1,5 x 38 schwarz / black                  | SW 17                          | B1453801                 |
| M 12 x 1,5 x 45 schwarz/ <i>black</i> (10 Stück/ <i>pcs.</i> )*  | SW 17                    | B1254501SET                | M 14 x 1,5 x 38 schwarz/ black (10 Stück/ pcs.)* | SW 17                          | B1453801SE               |
| Л 12 x 1,5 x 47                                                  | SW 17                    | 1254701                    | M 14 x 1,5 x 40                                  | SW 17                          | 1454001                  |
| Л 12 x 1,5 x 48                                                  | SW 17                    | 1254801                    | M 14 x 1,5 x 40 (10 Stück/pcs.)*                 | SW 17                          | 1454001SET               |
| M 12 x 1,5 x 48 (10 Stück/pcs.)*                                 | SW 17                    | 1254801SET                 | M 14 x 1,5 x 40 schwarz/ black                   | SW 17                          | B1454001                 |
| Л 12 x 1,5 x 48 schwarz <i>  black</i>                           | SW 17                    | B1254801                   | M 14 x 1,5 x 40 schwarz/black (10 Stück/pcs.)*   | SW 17                          | B1454001SE               |
| M 12 x 1,5 x 48 schwarz/ <i>black</i> (10 Stück/ <i>pcs.</i> )*  | SW 17                    | B1254801SET                | Fortsetzung nächste Seite/continues next page    |                                |                          |
| M 12 x 1,5 x 50                                                  | SW 17                    | 1255001                    |                                                  |                                |                          |
| M 12 x 1,5 x 50 (10 Stück/pcs.)*                                 | SW 17                    | 1255001SET                 |                                                  |                                |                          |
| M 12 x 1,5 x 50 schwarz/ <i>black</i>                            | SW 17                    | B1255001                   |                                                  |                                |                          |
| Л 12 x 1,5 x 55                                                  | SW 17                    | 1255501                    |                                                  |                                |                          |
| Л 12 x 1,5 x 55 (10 Stück/ <i>pcs</i> .)*                        | SW 17                    | 1255501SET                 |                                                  |                                | _                        |
| VI 12 x 1,5 x 60                                                 | SW 17                    | 1256001                    |                                                  |                                |                          |
| √ 12 x 1,5 x 60 (10 Stück/ <i>pcs.</i> )*                        | SW 17                    | 1256001SET                 |                                                  |                                | -                        |
| inal Falganachlass / inal subset lask                            |                          |                            |                                                  | 100                            |                          |